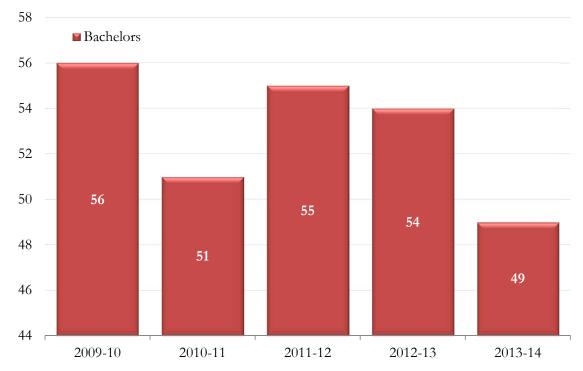

## College of Social Science and Public Policy

**Department of Sociology** 

Degrees Awarded by Semester - Double Majors

CIP Code: 451101

|         |            | <b>Bachelors</b> | Masters | Doctorate | Total |
|---------|------------|------------------|---------|-----------|-------|
| 2009-10 | Summer '09 | 13               | 0       | 0         | 13    |
|         | Fall '09   | 14               | 0       | 0         | 14    |
|         | Spring '10 | 29               | 0       | 0         | 29    |
| 2009-10 | Total      | 56               | 0       | 0         | 56    |
| 2010-11 | Summer '10 | 8                | 0       | 0         | 8     |
|         | Fall '10   | 15               | 0       | 0         | 15    |
|         | Spring '11 | 28               | 0       | 0         | 28    |
| 2010-11 | Total      | 51               | 0       | 0         | 51    |
| 2011-12 | Summer '11 | 9                | 0       | 0         | 9     |
|         | Fall '11   | 16               | 0       | 0         | 16    |
|         | Spring '12 | 30               | 0       | 0         | 30    |
| 2011-12 | Total      | 55               | 0       | 0         | 55    |
| 2012-13 | Summer '12 | 15               | 0       | 0         | 15    |
|         | Fall '12   | 8                | 0       | 0         | 8     |
|         | Spring '13 | 31               | 0       | 0         | 31    |
| 2012-13 | Total      | 54               | 0       | 0         | 54    |
| 2013-14 | Summer '13 | 12               | 0       | 0         | 12    |
|         | Fall '13   | 12               | 0       | 0         | 12    |
|         | Spring '14 | 25               | 0       | 0         | 25    |
| 2013-14 | Total      | 49               | 0       | 0         | 49    |